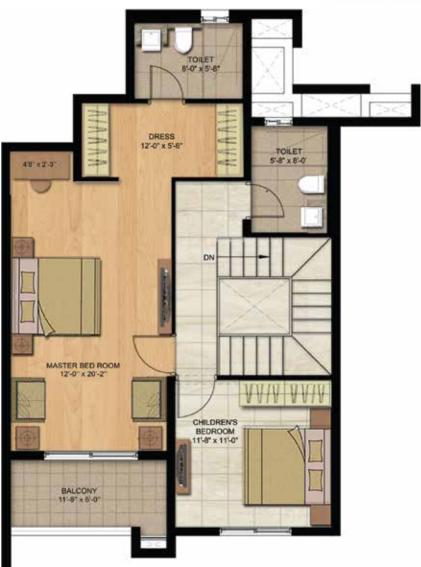

## AMBER BLOCK TYPICAL FLOOR PLAN 3 Bedrooms + 3 Toilets Duplex Unit -First Floor Type 1

### **KEY PLAN**

| SUPER BUILT-UP AREA         | CARPET AREA                 | TYPICAL UNIT NUMBERS |
|-----------------------------|-----------------------------|----------------------|
| 2,170 Sq.ft. / 201.50 Sq.m. | 1,403 Sq.ft. / 130.41 Sq.m. | G03D , G11D, G19D    |