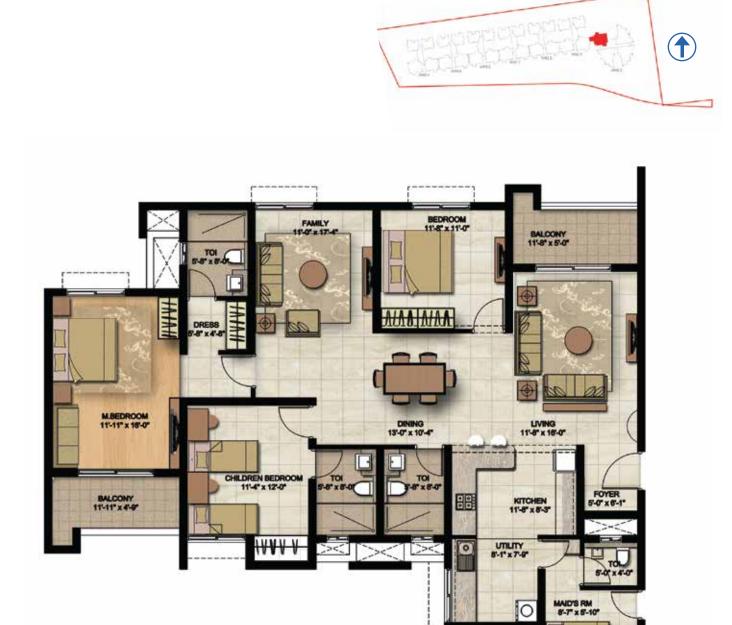

## AMBER BLOCK TYPICAL FLOOR PLAN 3 Bedrooms + 3 Toilets + Maid's Room Unit - Type 8

| SUPER BUILT-UP AREA         | CARPET AREA                 | TYPICAL UNIT NUMBERS |
|-----------------------------|-----------------------------|----------------------|
| 2,350 Sq.ft. / 218.32 Sq.m. | 1,532 Sq.ft. / 142.37 Sq.m. | G 25-1325            |