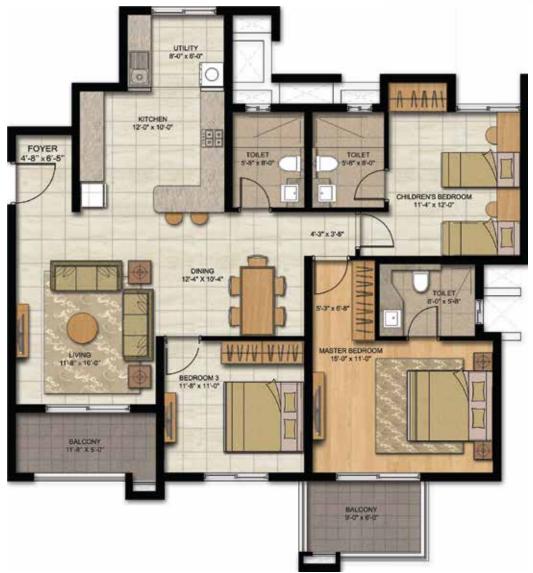

## AMBER BLOCK TYPICAL FLOOR PLAN 3 Bedrooms + 3 Toilets Unit - Type 2

#### **KEY PLAN**

| SUPER BUILT-UP AREA         | CARPET AREA                 | TYPICAL UNIT NUMBERS                                                       |
|-----------------------------|-----------------------------|----------------------------------------------------------------------------|
| 1,860 Sq.ft. / 172.79 Sq.m. | 1,208 Sq.ft. / 112.20 Sq.m. | A 203-1103, B G05-1105<br>A 211-1111, D G13-1113<br>A 219-1119, F G21-1121 |