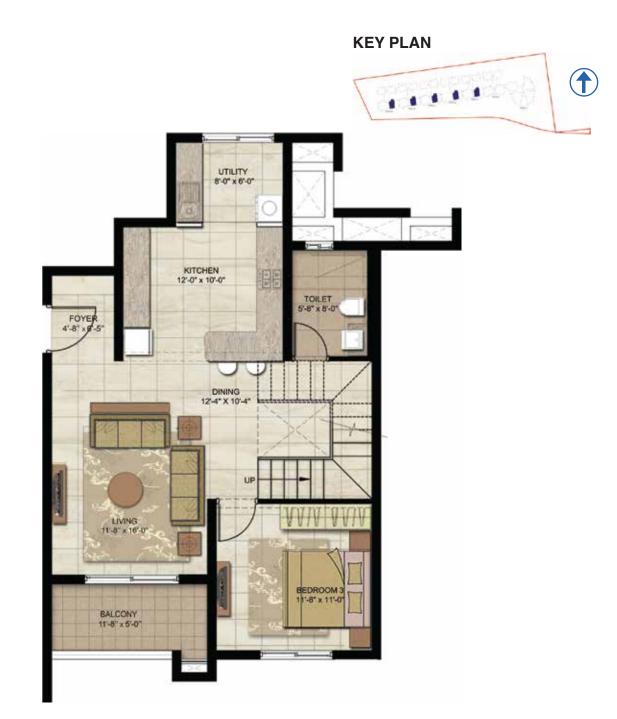

## AMBER BLOCK TYPICAL FLOOR PLAN 3 Bedrooms + 3 Toilets Duplex Unit -First Floor Type 1

### **KEY PLAN**

| SUPER BUILT-UP AREA         | CARPET AREA                 | TYPICAL UNIT NUMBERS |
|-----------------------------|-----------------------------|----------------------|
| 2,170 Sq.ft. / 201.50 Sq.m. | 1,403 Sq.ft. / 130.41 Sq.m. | G03D , G11D, G19D    |