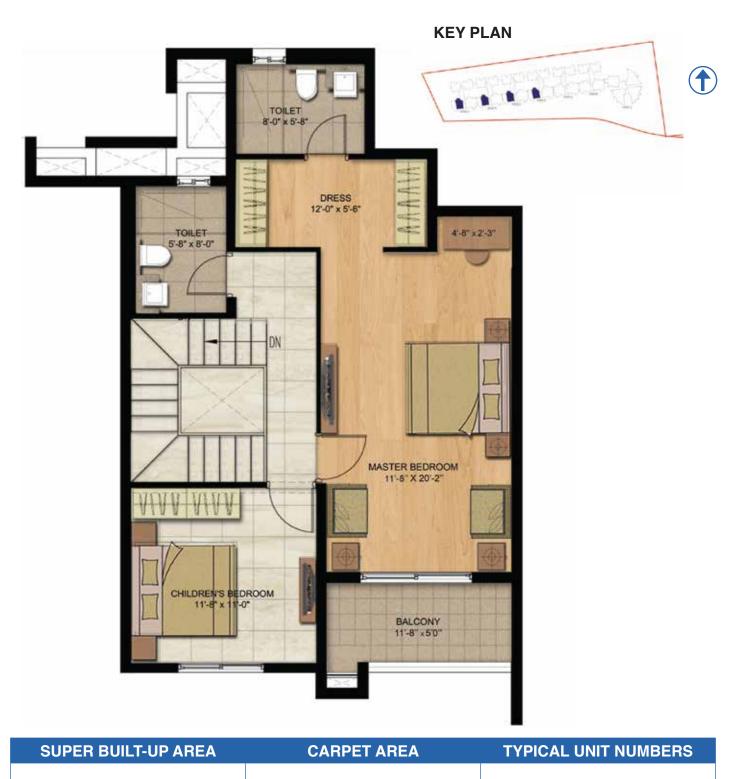

AMBER BLOCK TYPICAL FLOOR PLAN 3 Bedrooms + 3 Toilets Duplex Unit -Ground Floor Type 2

| SUPER BUILT-UP AREA         | CARPET AREA                 | TYPICAL UNIT NUMBERS |
|-----------------------------|-----------------------------|----------------------|
| 2,170 Sq.ft. / 201.50 Sq.m. | 1,403 Sq.ft. / 130.41 Sq.m. | G06D , G14D, G22D    |

The information depicted herein viz., master plans, floor plans, furniture layout, fittings, illustrations, specifications, designs, dimensions, rendered views, colours, amenities and facilities etc., are subject to change without notifications as may be required by the relevant authorities or the developer's architect, and cannot form part of an offer or contract. Whilst every care is taken in providing this information, the Developer cannot be held liable for variations. All illustrations and pictures are artist's impression only. The information are subject to variations, additions, deletions, substitutions and modifications as may be recommended by the company's architect and/or the relevant approving authorities. The Developer is wholly exempt from any liability on account of any claim in this regard. (1 square metre = 10.764 square feet). E & OE.