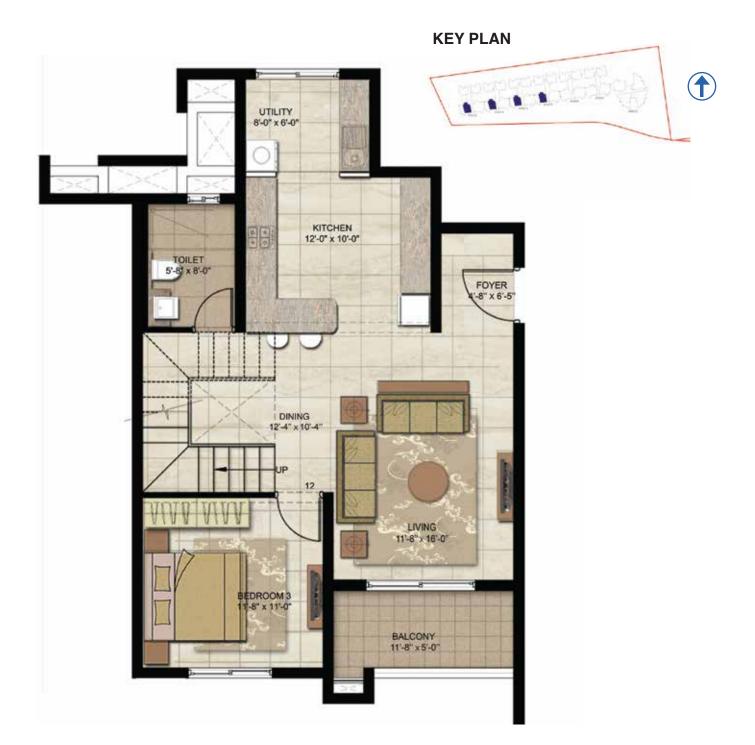

## AMBER BLOCK TYPICAL FLOOR PLAN 3 Bedrooms + 3 Toilets Duplex Unit -Ground Floor Type 1

| SUPER BUILT-UP AREA         | CARPET AREA                 | TYPICAL UNIT NUMBERS |
|-----------------------------|-----------------------------|----------------------|
| 2,170 Sq.ft. / 201.50 Sq.m. | 1,403 Sq.ft. / 130.41 Sq.m. | G03D , G11D, G19D    |