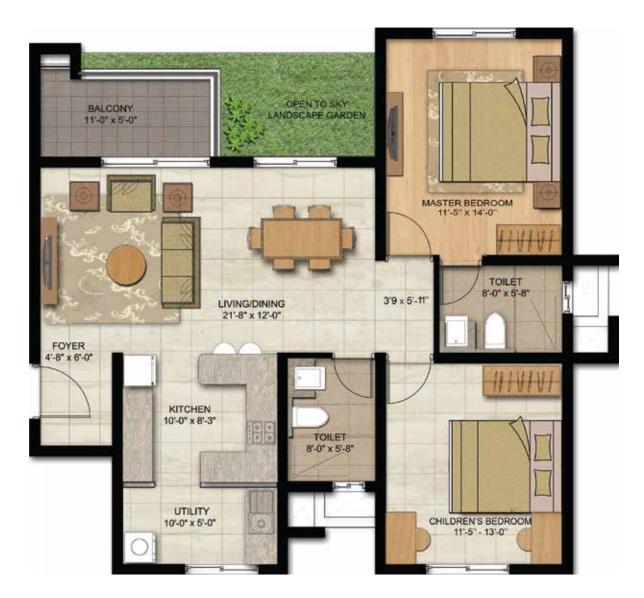

## AMBER BLOCK TYPICAL FLOOR PLAN 2 Bedrooms + 2 Toilets Unit - Type 2

### **KEY PLAN**

| SUPER BUILT-UP AREA         | CARPET AREA              | TYPICAL UNIT NUMBERS                                                       |
|-----------------------------|--------------------------|----------------------------------------------------------------------------|
| 1,330 Sq.ft. / 123.56 Sq.m. | 878 Sq.ft. / 81.60 Sq.m. | D02 - 1302, G08 - 1308<br>G10 - 1310, G16 - 1316<br>G18 - 1318, G24 - 1324 |