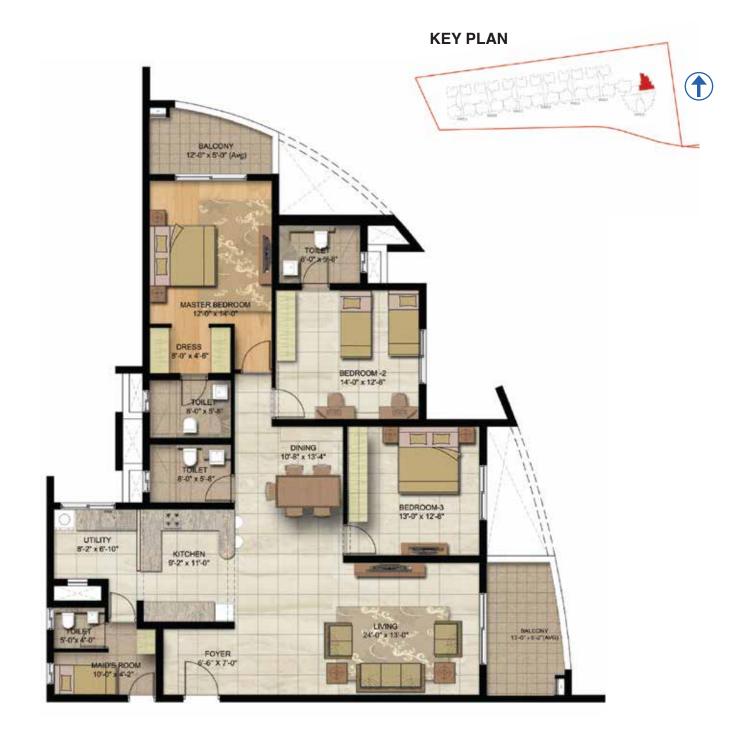

## AMBER BLOCK TYPICAL FLOOR PLAN 3 Bedrooms + 3 Toilets Unit - Type 2

#### **KEY PLAN**

| SUPER BUILT-UP AREA         | CARPET AREA                 | TYPICAL UNIT NUMBERS                                                       |
|-----------------------------|-----------------------------|----------------------------------------------------------------------------|
| 1,860 Sq.ft. / 172.79 Sq.m. | 1,208 Sq.ft. / 112.20 Sq.m. | A 203-1103, B G05-1105<br>A 211-1111, D G13-1113<br>A 219-1119, F G21-1121 |