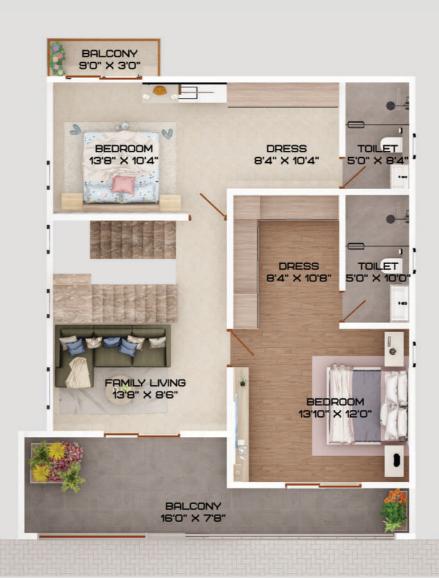

## 30x40 East Facing Villa

## 30x40 West Facing Villa

## 35x40 East Facing Villa

## 35x40 West Facing Villa

### 35x50 East Facing Villa

Connect the dots to your dream home