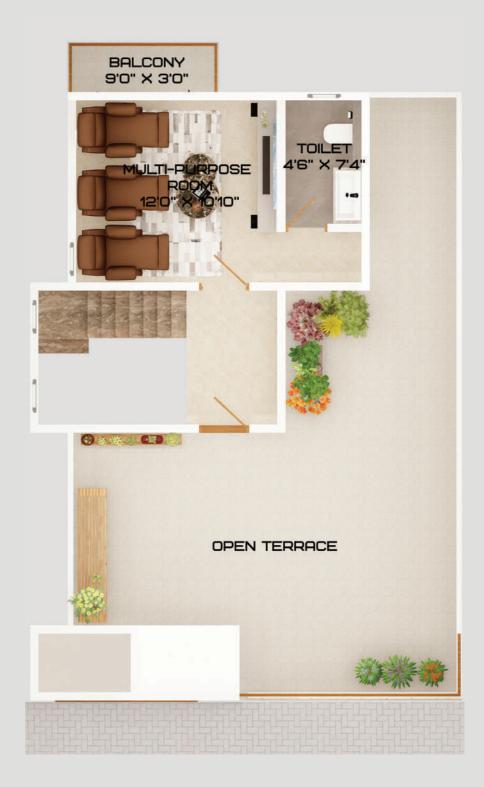

he life you have always longed for.

3, 4 and 5
BHK Villas

From 2050 to 5054 sq.ft

15 Mins from Sarjapur road

Equidistant from
Bellandur,
Whitefield and
Electronic City

Lush Landscapes

A host of
Sports &
Recreational
Amenities









Take your everyday life to new heights













Actual shot of model villa

## Roam

Indulge in a variety of amenities that are crafted with your requirements in mind. Rekindle the nature lover in you, explore your sporty side, hit new fitness milestones and more.







# Relax



Swimming



Dance Room



Aerobics Yoga Room



Sports





Children's Play Park



Community Party Hall





Gazebo







Wooden-floor **Badminton Court** 







Rejuvenate

# Your future, Our vision



## 30x40 East Facing Villa







## 30x40 West Facing Villa







## 35x40 East Facing Villa







## 35x40 West Facing Villa







### 35x50 East Facing Villa







Connect the dots to your dream home

### **Major Landmarks:**

Prestige City - 15 mins
Chandapura - 15 mins
Indus International School - 15 mins
Oakridge International School - 15 mins
Spandana Hospitals - 18 mins
Bommasandra Metro Station - 20 mins
Azim Premji University - 20 mins
Dommasandra Metro Station - 20 mins
Electronic City - 25 mins
Wipro Corporate Office - 25 mins
Manipal Hospital - 30 mins



# Villa Specifications

#### **STRUCTURE**

RCC frame structure. External walls of 6" solid blocks and internal walls with 6" solid blocks.

#### **PLASTERING**

Two coats with sponge finish.

#### **FLOORING**

Italica brand - 800 x 1600 mm size marble finish vitrified floor tiles for