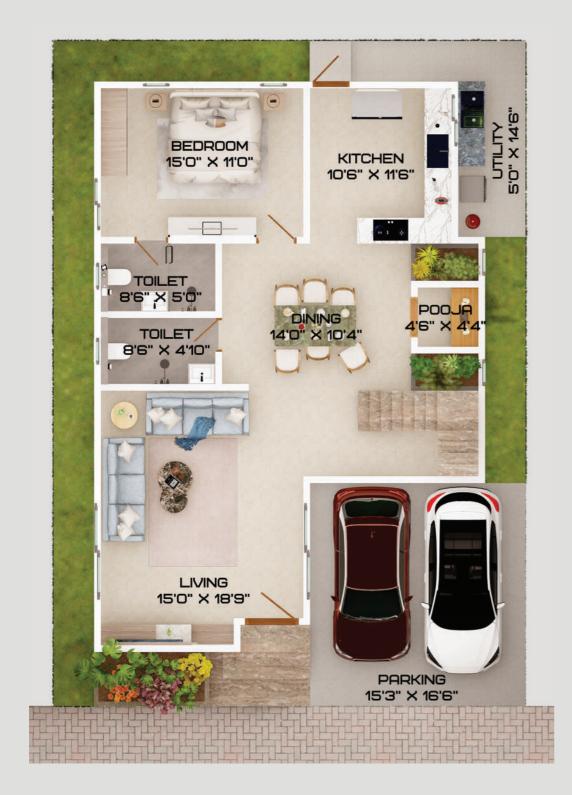

## 30x40 East Facing Villa

## 30x40 West Facing Villa

## 35x40 East Facing Villa

## 35x40 West Facing Villa

### 35x50 East Facing Villa

Connect the dots to your dream home