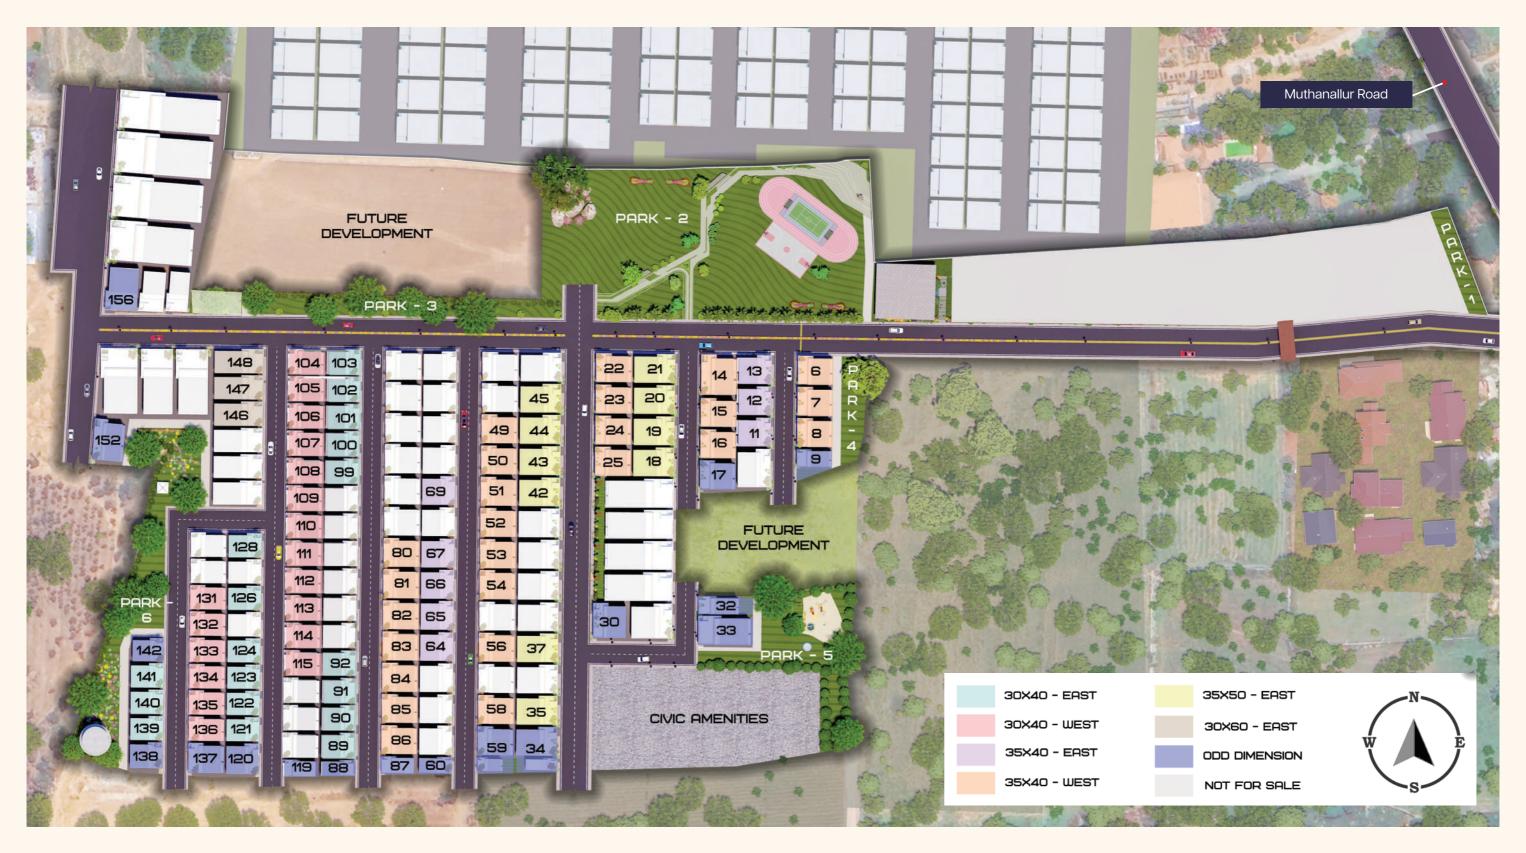

# Your future, Our vision

## 30x40 East Facing Villa

## 30x40 West Facing Villa

## 35x40 East Facing Villa

## 35x40 West Facing Villa

### 35x50 East Facing Villa

Connect the dots to your dream home

### **Major Landmarks:**

Prestige City - 15 mins
Chandapura - 15 mins
Indus International School - 15 mins
Oakridge International School - 15 mins
Spandana Hospitals - 18 mins
Bommasandra Metro Station - 20 mins
Azim Premji University - 20 mins
Dommasandra Metro Station - 20 mins
Electronic City - 25 mins
Wipro Corporate Office - 25 mins
Manipal Hospital - 30 mins