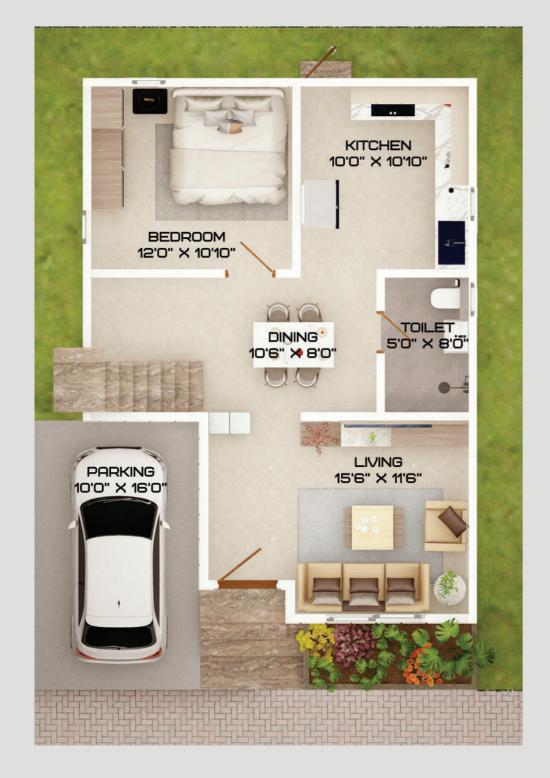

to the life you have always longed for.

3, 4 and 5
BHK Villas

From 2050 to 5054 sq.ft

15 Mins from Sarjapur road

Equidistant from
Bellandur,
Whitefield and
Electronic City

Lush Landscapes

A host of
Sports &
Recreational
Amenities









Take your everyday life to new heights













Actual shot of model villa

## Roam

Indulge in a variety of amenities that are crafted with your requirements in mind. Rekindle the nature lover in you, explore your sporty side, hit new fitness milestones and more.







# Relax



Swimming



Dance Room



Aerobics Yoga Room



Sports





Children's Play Park



Community Party Hall





Gazebo







Wooden-floor **Badminton Court** 







Rejuvenate

# Your future, Our vision



## 30x40 East Facing Villa







## 30x40 West Facing Villa







## 35x40 East Facing Villa







## 35x40 West Facing Villa







### 35x50 East Facing Villa







Connect the dots to your dream home

### **Major Landmarks:**

Prestige City - 15 mins
Chandapura - 15 mins
Indus International School - 15 mins
Oakridge International School - 15 mins
Spandana Hospitals - 18 mins
Bommasandra Metro Station - 20 mins
Azim Premji University - 20 mins
Dommasandra Metro Station - 20 mins
Electronic City - 25 mins
Wipro Corporate Office - 25 mins
Manipal Hospital - 30 mins



# Villa Specifications

#### **STRUCTURE**

RCC frame structure. External walls of 6" solid blocks and internal walls with 6" solid blocks.

#### **PLASTERING**

Two coats with sponge finish.

#### **FLOORING**

Italica brand - 800 x 1600 mm size marble finish vitrified floor tiles