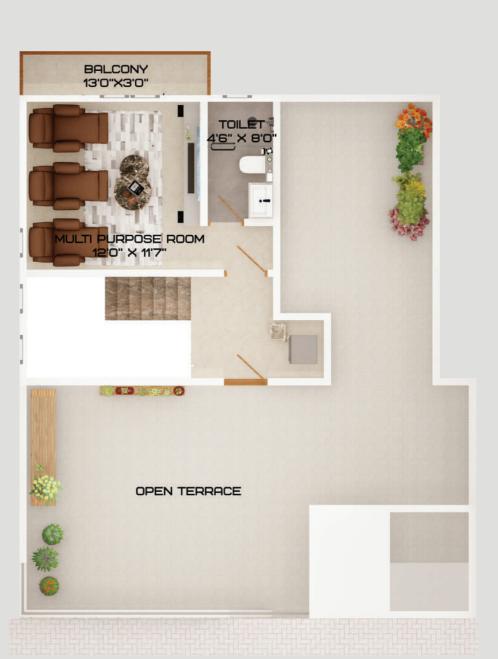

## 30x40 East Facing Villa

## 30x40 West Facing Villa

## 35x40 East Facing Villa

## 35x40 West Facing Villa

### 35x50 East Facing Villa

Connect the dots to your dream home