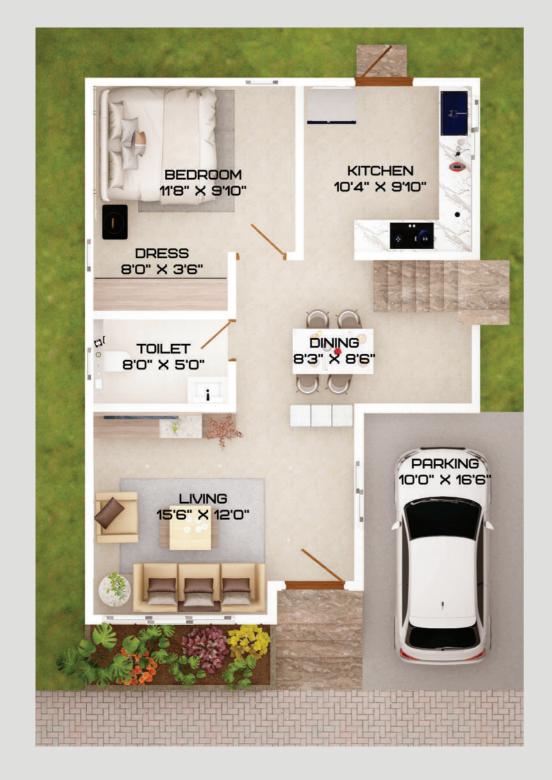

# Villa Specifications

#### **STRUCTURE**

RCC frame structure. External walls of 6" solid blocks and internal walls with 6" solid blocks.

#### **PLASTERING**

Two coats with sponge finish.

#### **FLOORING**

Italica brand - 800 x 1600 mm size marble finish vitrified floor tiles for living, dining, kitchen, bedrooms, 600 x 600 mm size anti skid/matte finish tiles for utility and balconies and 600 x 1200 mm vitrified wall tiles for washrooms.

#### **KITCHEN**

Eurodomo - Black graphite sink, provision for aquaguard point and provision for washing machine point in wash area.

#### **TOILETS**

Hansgrohe / Vitra brand - CP fittings (or equivalent) & glazed tiles up to 8 feet height.

#### **DOORS - MAIN DOOR**

Engineered wood frame and shutters with veneer finish and keyless entry of Europa brand or equivalent.

#### **CEILING**

10 ft. height.