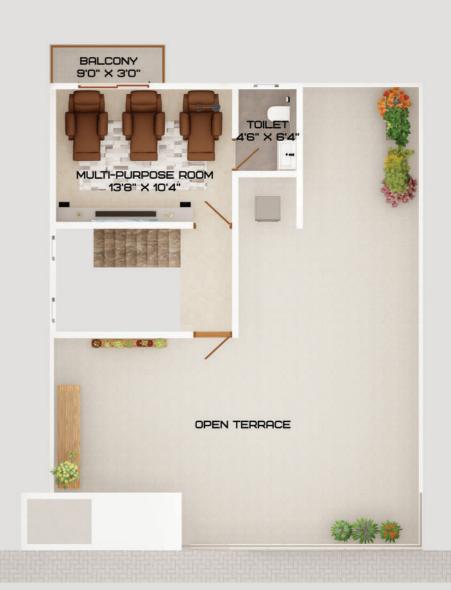

## 30x40 East Facing Villa

## 30x40 West Facing Villa

## 35x40 East Facing Villa

## 35x40 West Facing Villa

### 35x50 East Facing Villa

Connect the dots to your dream home