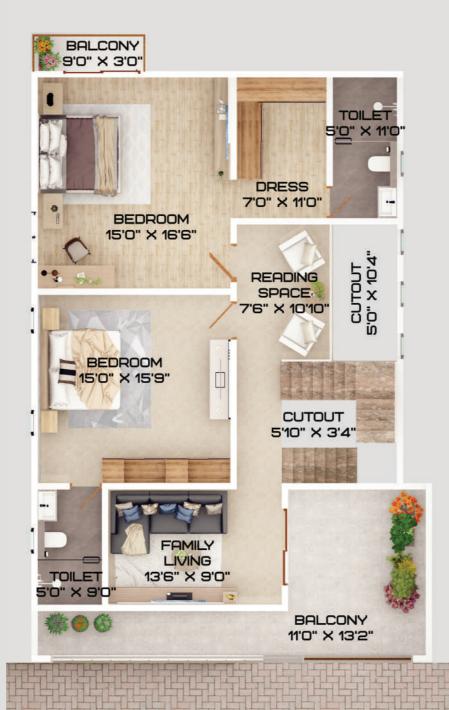

## 30x40 East Facing Villa

## 30x40 West Facing Villa

## 35x40 East Facing Villa

## 35x40 West Facing Villa

### 35x50 East Facing Villa

Connect the dots to your dream home