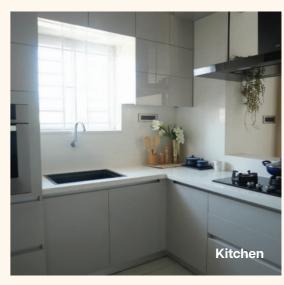

#### **KITCHEN**

Eurodomo - Black graphite sink, provision for aquaguard point and provision for washing machine point in wash area.