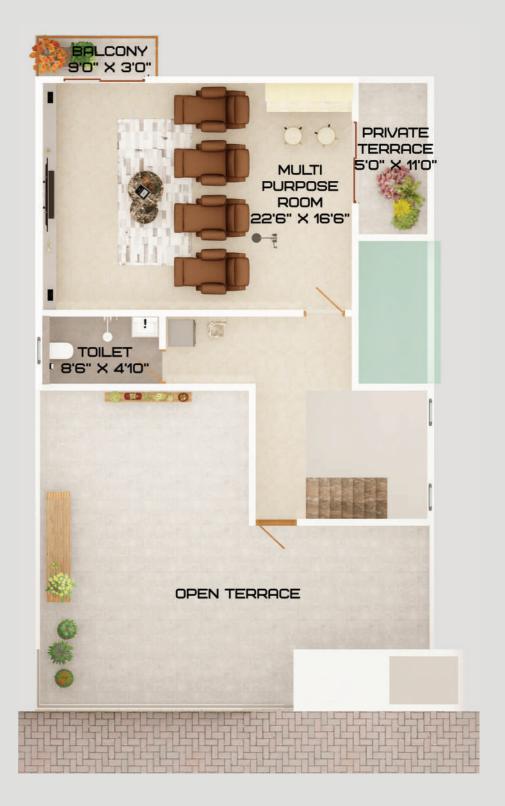

## 30x40 East Facing Villa

## 30x40 West Facing Villa

## 35x40 East Facing Villa

## 35x40 West Facing Villa

### 35x50 East Facing Villa

Connect the dots to your dream home