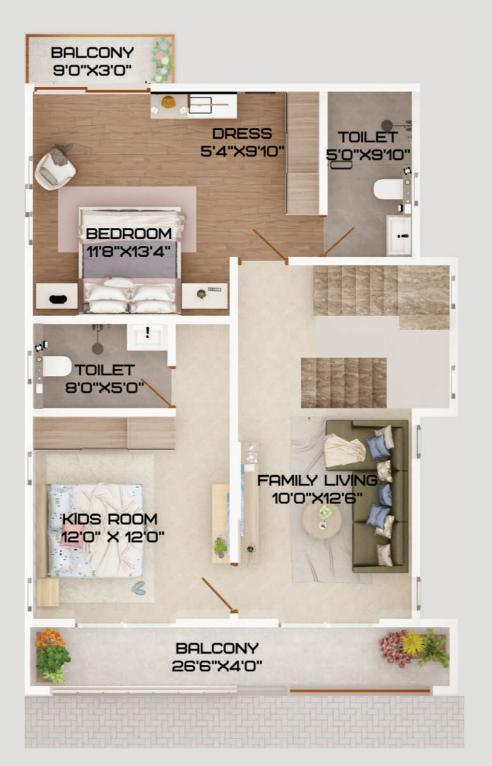

# Villa Specifications

#### **WINDOWS**

2.5 track and 2 track UPVC windows with mosquito mesh

Safety grills for windows, wood pattern windows for front facade.

#### **CEILING**

10 ft. height.