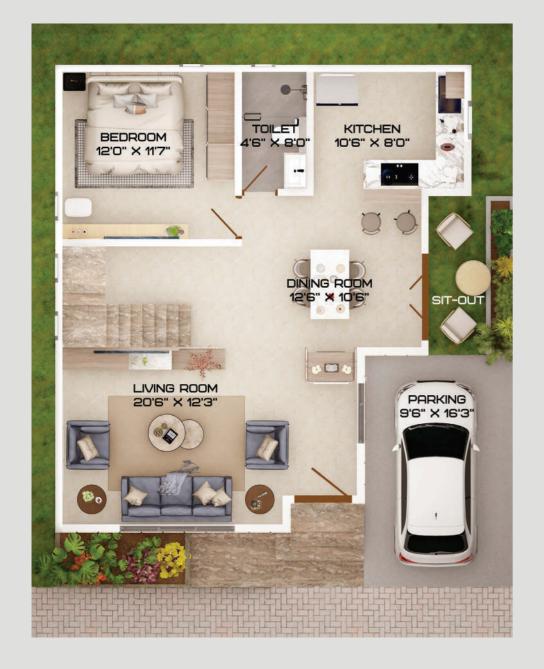

for.

3, 4 and 5
BHK Villas

From 2050 to 5054 sq.ft

15 Mins from Sarjapur road

Equidistant from
Bellandur,
Whitefield and
Electronic City

Lush Landscapes

A host of
Sports &
Recreational
Amenities









Take your everyday life to new heights













Actual shot of model villa

## Roam

Indulge in a variety of amenities that are crafted with your requirements in mind. Rekindle the nature lover in you, explore your sporty side, hit new fitness milestones and more.







# Relax



Swimming



Dance Room



Aerobics Yoga Room



Sports





Children's Play Park



Community Party Hall





Gazebo







Wooden-floor **Badminton Court** 







Rejuvenate

# Your future, Our vision



## 30x40 East Facing Villa







## 30x40 West Facing Villa







## 35x40 East Facing Villa







## 35x40 West Facing Villa







### 35x50 East Facing Villa







Connect the dots to your dream home

### **Major Landmarks:**

Prestige City - 15 mins
Chandapura - 15 mins
Indus International School - 15 mins
Oakridge International School - 15 mins
Spandana Hospitals - 18 mins
Bommasandra Metro Station - 20 mins
Azim Premji University - 20 mins
Dommasandra Metro Station - 20 mins
Electronic City - 25 mins
Wipro Corporate Office - 25 mins
Manipal Hospital - 30 mins



# Villa Specifications

#### **STRUCTURE**

RCC frame structure. External walls of 6" solid blocks and internal walls with 6" solid blocks.

#### **PLASTERING**

Two coats with sponge finish.

#### **FLOORING**

Italica brand - 800 x 1600 mm size marble finish vitrified floor tiles for living, dining, kitchen, bedro