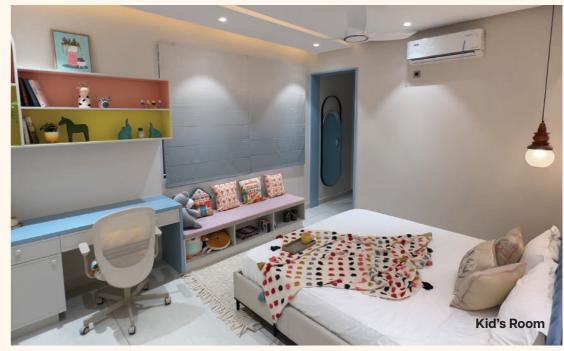

#### **ELECTRICAL**

Copper wiring of Great White brand, Legrand switches and sockets (or equivalent).

TV and internet ports in living.

A/C points in the bedroom & living room.