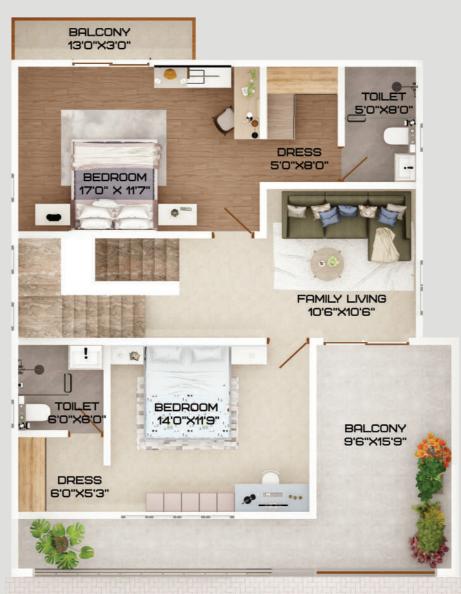

## 30x40 East Facing Villa

## 30x40 West Facing Villa

## 35x40 East Facing Villa

## 35x40 West Facing Villa

### 35x50 East Facing Villa

Connect the dots to your dream home