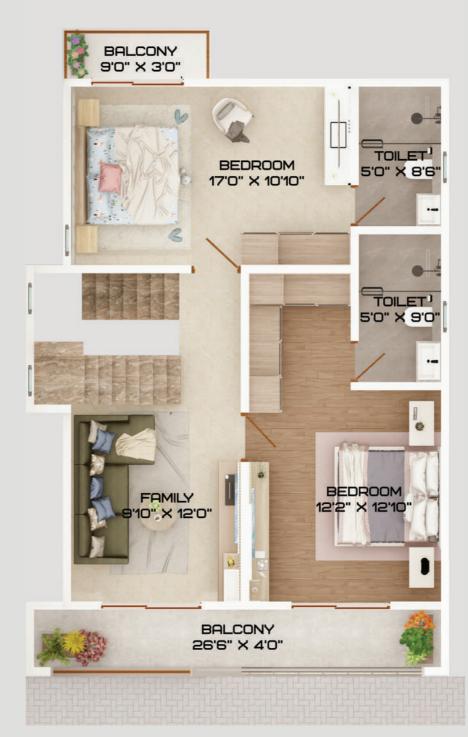

the life you have always longed for.

3, 4 and 5
BHK Villas

From 2050 to 5054 sq.ft

15 Mins from Sarjapur road

Equidistant from
Bellandur,
Whitefield and
Electronic City

Lush Landscapes

A host of
Sports &
Recreational
Amenities









Take your everyday life to new heights













Actual shot of model villa

## Roam

Indulge in a variety of amenities that are crafted with your requirements in mind. Rekindle the nature lover in you, explore your sporty side, hit new fitness milestones and more.







# Relax



Swimming



Dance Room



Aerobics Yoga Room



Sports





Children's Play Park



Community Party Hall





Gazebo







Wooden-floor **Badminton Court** 







Rejuvenate

# Your future, Our vision



## 30x40 East Facing Villa







## 30x40 West Facing Villa







## 35x40 East Facing Villa







## 35x40 West Facing Villa







### 35x50 East Facing Villa







Connect the dots to your dream home

### **Major Landmarks:**

Prestige City - 15 mins
Chandapura - 15 mins
Indus International School - 15 mins
Oakridge International School - 15 mins
Spandana Hospitals - 18 mins
Bommasandra Metro Station - 20 mins
Azim Premji University - 20 mins
Dommasandra Metro Station - 20 mins
Electronic City - 25 mins
Wipro Corporate Office - 25 mins
Manipal Hospital - 30 mins



# Villa Specifications

#### **STRUCTURE**

RCC frame structure. External walls of 6" solid blocks and internal walls with 6" solid blocks.

#### **PLASTERING**

Two coats with sponge finish.

#### **FLOORING**

Italica brand - 800 x 1600 mm size marble finish vitrified floor tiles fo