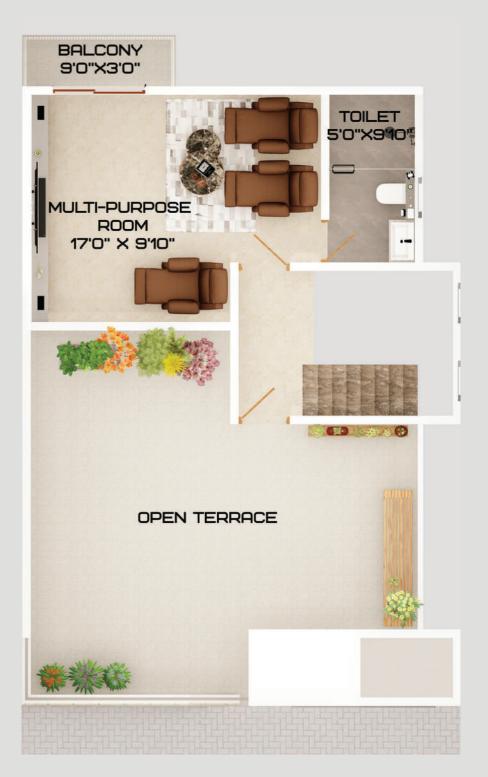

# Villa Specifications

#### **WINDOWS**

2.5 track and 2 track UPVC windows with mosquito mesh

Safety grills for windows, wood pattern windows for front facade.

#### **CEILING**

10 ft. height.