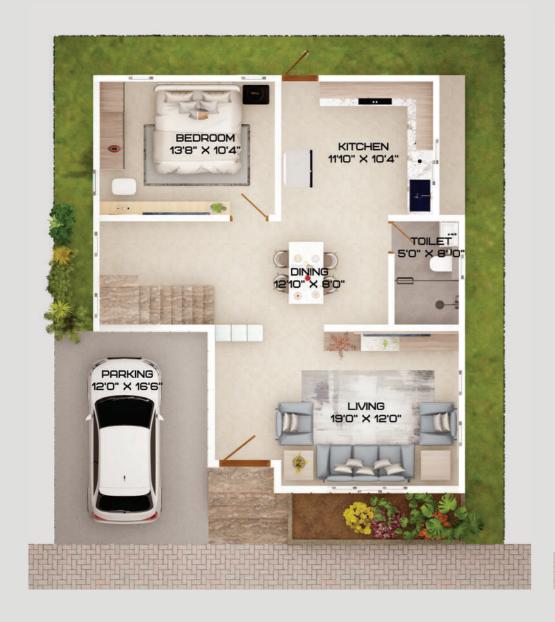

## 30x40 East Facing Villa

## 30x40 West Facing Villa

## 35x40 East Facing Villa

## 35x40 West Facing Villa

### 35x50 East Facing Villa

Connect the dots to your dream home