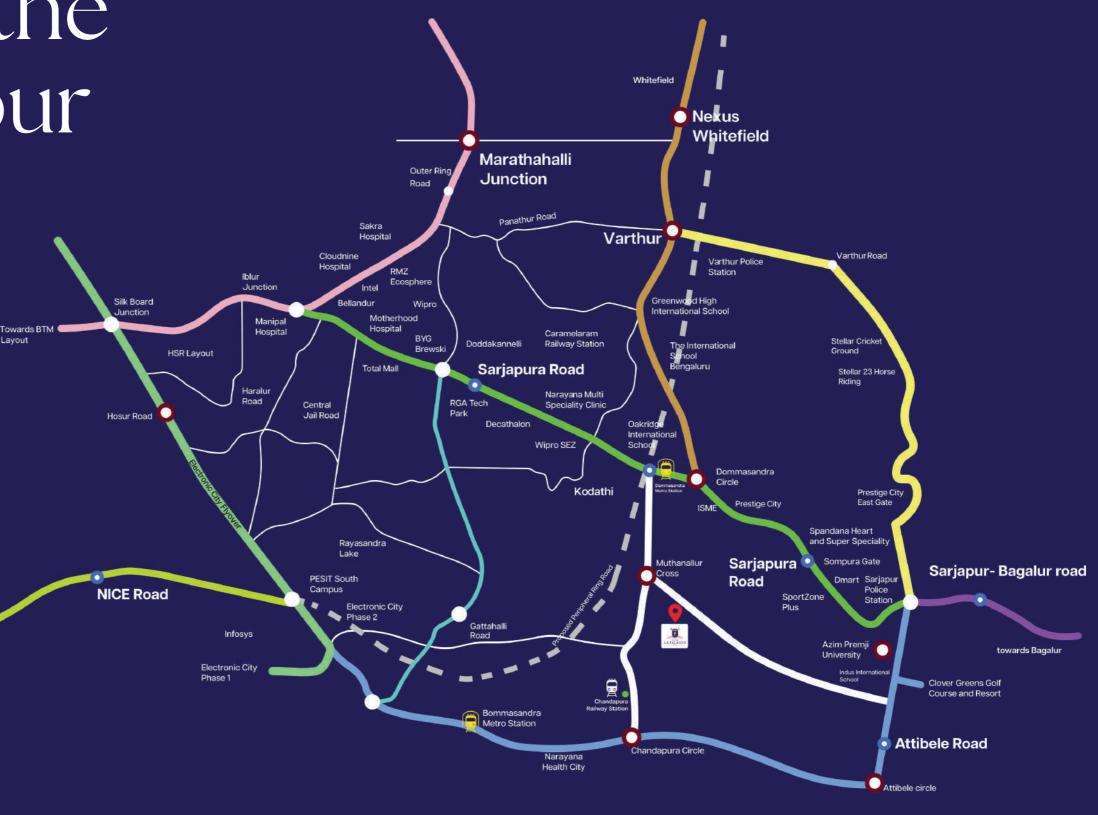

Muthanallur, Off Sarjapur Road

### **Major Landmarks:**

Prestige City - 15 mins
Chandapura - 15 mins
Indus International School - 15 mins
Oakridge International School - 15 mins
Spandana Hospitals - 18 mins
Bommasandra Metro Station - 20 mins
Azim Premji University - 20 mins
Dommasandra Metro Station - 20 mins
Electronic City - 25 mins
Wipro Corporate Office - 25 mins
Manipal Hospital - 30 mins